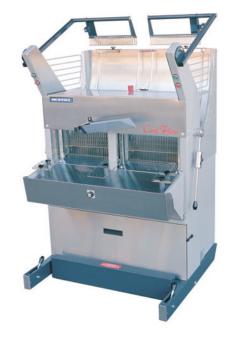

# **MOFFAT CURLFLOW SLICER 11 & 14MM**

## Model Number HCS021114

- Twin frame unit fitted with two independent motors
- Twin variable weighted pusher design to suit soft and crusty breads
- Loaf guides incorporated into rear chute
- Fitted with emergency stop buttons
- Standard with green start and red stop buttons
- V type stainless steel bagging spade fitted as standard
- Exit table fitted with adjustable lexan loaf guides

## **Overall Construction**

- Fitted with wheels for ease of cleaning
- Front and rear cleaning access
- Main body of machine finished in two-pack for durability
- Rear of unit clad with colorbond
- Exit table and rear chute fully stainless steel construction
- Suppled with electrical cable wand to ensure operator safety

## Operation

- Gravity feed rear chute with automatic pushers fitted
- Adjustable weights fitted to pusher arms
- Button operation (front mounted)
- Emergency stop buttons front mounted

Curl Flow.

Technical data sheet for